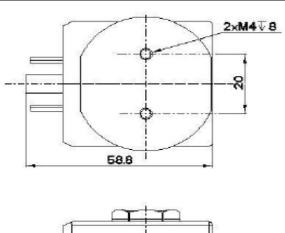

CONSTRUCTION

Body: Stainless steel

Tube and internal parts: Stainless steel

Seals and gaskets: FKM Moulded coil: Polyamide Static holding pressure 350 Bar

| static holding pressure 330 bar |                         |  |  |  |
|---------------------------------|-------------------------|--|--|--|
| REPAIR KIT                      |                         |  |  |  |
| Coil                            | 31037 + voltage         |  |  |  |
| Complete plunger + O' rings     | KIT + valve part number |  |  |  |
| OVERALL DIMENSIONS              |                         |  |  |  |