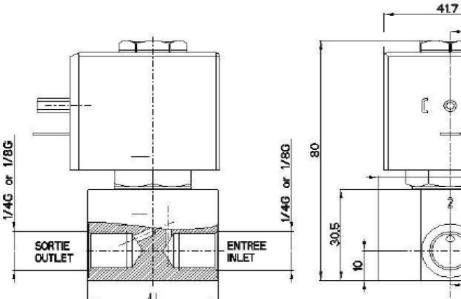

CONSTRUCTION

Body: Stainless steel

Tube and internal parts: Stainless steel

Seals and gaskets: FKM Moulded coil: Polyamide Static holding pressure 350 Bar

| static holding pressure 330 bar |                         |  |  |  |
|---------------------------------|-------------------------|--|--|--|
| REPAIR KIT                      |                         |  |  |  |
| Coil                            | 31037 + voltage         |  |  |  |
| Complete plunger + O' rings     | KIT + valve part number |  |  |  |
| OVERALL DIMENSIONS              |                         |  |  |  |