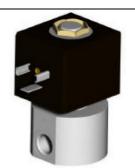

CONSTRUCTION

Body: Stainless steel

Tube and internal parts: Stainless steel

Seals and gaskets: FKM Moulded coil: Polyamide Static holding pressure 350 Bar

| static holding pressure 330 bar |                         |  |  |  |
|---------------------------------|-------------------------|--|--|--|
| REPAIR KIT                      |                         |  |  |  |
| Coil                            | 31037 + voltage         |  |  |  |
| Complete plunger + O' rings     | KIT + valve part number |  |  |  |
| OVERALL DIMENSIONS              |                         |  |  |  |