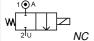

## 2/2 Stainless

NORMALLY CLOSED 2 WAY DIRECT ACTING 0 - 100 Bar

|                  | PRESSURE             |               |                          |     |       |                      |   |  |  |  |
|------------------|----------------------|---------------|--------------------------|-----|-------|----------------------|---|--|--|--|
| Ø<br>Port<br>BSP | Ø<br>Orifice<br>(mm) | Flow          | Pressure Rating (bar) ∆P |     |       |                      |   |  |  |  |
|                  |                      | Kv<br>Ltr/min | Min                      | Max | Seals | Part Number          | ļ |  |  |  |
| 1/4              | 2.5                  | 2.3           | 0                        | 100 | FKM   | EN52080-25 + voltage |   |  |  |  |