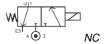

Media: Air – Gas – Fluid - water
Pressure range: 0 to 70 bar max
Media temperature: +100°C max
Ambient temperature: 10°C to +50°C max

Ambient temperature: -10 °C to +50 °C max

Media viscosity: 40 centistokes max Mounting: Any Position

Weight (including coil): 380 g Opening or closing time: 20 mSec max



## 3/2 Stainless

1/4 NORMALLY CLOSED 3 WAY PILOT ACTING 25 – 70 Bar

## **TYPE EN56651**



| PRESSURE                 |       |               |     |                          |     |                       |                      |  |
|--------------------------|-------|---------------|-----|--------------------------|-----|-----------------------|----------------------|--|
| Ø                        |       |               | ow  | Pressure Rating (bar) ∆P |     | Seals                 | Part Number          |  |
| Port Orifice<br>BSP (mm) |       | Kv<br>Ltr/min |     | Min                      | Max |                       |                      |  |
| 1/4                      | A 2.0 | 2 -1          | 1.8 | 25                       | 70  | Polyurethane<br>+ FKM | EN56651-23 + voltage