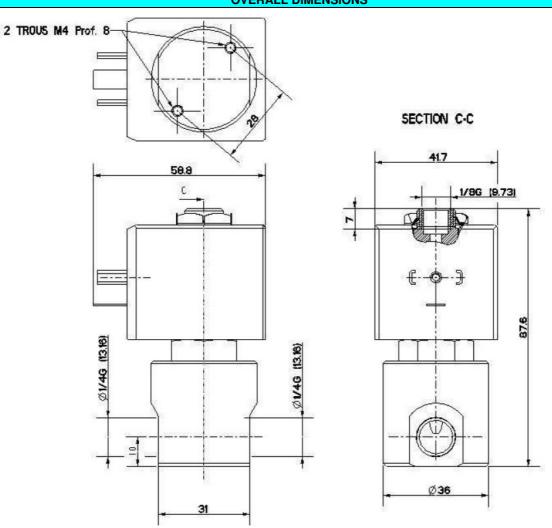

## CONSTRUCTION

Body: Stainless steel

Tube and internal parts: Stainless steel Seals and gaskets: Polyurethane and FKM

Moulded coil: Resin

| Moulded coll: Resin         |                         |  |  |  |
|-----------------------------|-------------------------|--|--|--|
| REPAIR KIT                  |                         |  |  |  |
| Coil                        | 31037 + voltage         |  |  |  |
| Complete plunger + O' rings | KIT + valve part number |  |  |  |
| OVERALL DIMENSIONS          |                         |  |  |  |