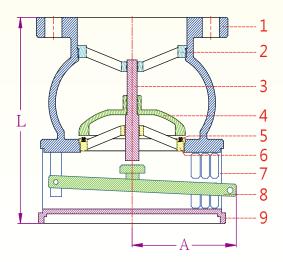

## **Full Flow Foot Valve**

Cast Iron Materials

Part Name

Main Body

**Upper Seat** 

Shaft

Disc

Seat

Sealing

Screen

No.

1

2

3

4

5

6

7

8

9

- ★ Applied Conditions : Water.
- ★ Applied Temperature : -10 °C ~ 80 °C
- Maximum Working Pressure : 12 kgf/cm<sup>2</sup>
- ▼ Valve Body Testing Pressure : 21 kgf/cm<sup>2</sup>
- The shaft adopts dual center quiding design which enables high stability and long life.
- The attached clean lever is to clean impurities when there is jam.
- The valve has full flow design which has little flow loss.
- Stainless steel materials clean lever can be order.
- Accessory doesn't include the chain.

Cast Iron

**Ductile Iron** 

Ductile Iron

Stainless Steel

**Brass** 

NRB

**Brass** 

Clean Lever Ductile Iron

Screen Seat Ductile Iron

| 1 | lange (i | vi) |  |
|---|----------|-----|--|
|   |          |     |  |
|   |          |     |  |

|             | Size  | L   | Α   |
|-------------|-------|-----|-----|
| Model : FVT | 2"    | 160 | 95  |
| (Threaded)  | 21⁄2" | 165 | 105 |
|             |       |     |     |
|             | Size  | L   | Α   |
|             | 2"    | 160 | 95  |
|             | 21/2" | 165 | 105 |

| Stainless Steel |             |
|-----------------|-------------|
| NBR             | Model : FVF |
| Stainless Steel | (Flange)    |

| Z <sup>1</sup> /2" | 165 | 105                |
|--------------------|-----|--------------------|
|                    |     |                    |
| Size               | L   | A                  |
| 2"                 | 160 | 95                 |
| 21⁄2"              | 165 | 105                |
| 3"                 | 210 | 115                |
| 4"                 | 215 | 125                |
| 5"                 | 240 | 145                |
| 6"                 | 275 | 160                |
| 8"                 | 380 | 185                |
|                    |     | Line to the second |

Unit : mm

Material

Ductile Iron

Ductile Iron

Ductile Iron

Stainless Steel

Ductile Iron

Ductile Iron

**Brass** 

NBR

Brass

**Stainless Steel** 

Stainless Steel

**Stainless Steel** 

Stainless Steel

**Stainless Steel** 

**Stainless Steel**