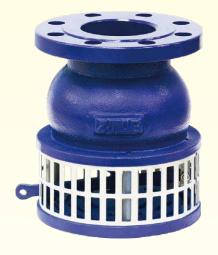

## **Full Flow Foot Valve**

Cast Iron Materials

Part Name

Main Body

**Upper Seat** 

Shaft

Disc

Seat

Sealing

Screen

No.

1

2

3

4

5

6

7

8

9

- ★ Applied Conditions : Water.
- ★ Applied Temperature : -10 °C ~ 80 °C
- Maximum Working Pressure : 12 kgf/cm<sup>2</sup>
- ▼ Valve Body Testing Pressure : 21 kgf/cm<sup>2</sup>
- The shaft adopts dual center quiding design which enables high stability and long life.
- The attached clean lever is to clean impurities when there is jam.
- The valve has full flow design which has little flow loss.
- Stainless steel materials clean lever can be order.
- Accessory doesn't include the chain.