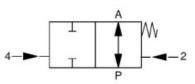

### Type 283

externally controlled

function A:

NC (normally closed)

M

-2

A

Т

Р

function B

NO (normally open)

| diameter         | DN 15                                                                                                                       |                                     |  |  |
|------------------|-----------------------------------------------------------------------------------------------------------------------------|-------------------------------------|--|--|
| pressure range   | 0 – max. 200bar<br>backpressure leakproof up to max. 16bar                                                                  |                                     |  |  |
| body material    | brass, AISI 303, AISI 316                                                                                                   |                                     |  |  |
| seal material    | static:<br>dynamic:<br>seat seal:                                                                                           | FKM<br>PTFE<br>PTFE                 |  |  |
| temperature      | media:<br>ambient:                                                                                                          | -10 up to +100 ℃<br>-10 up to +50 ℃ |  |  |
| connection       | G3/8 – G3/4                                                                                                                 |                                     |  |  |
| flow direction   | $P \rightarrow A max. 200 bar$<br>$A \rightarrow P max. 16 bar$                                                             |                                     |  |  |
| actuating part   | double acting piston<br>with return spring                                                                                  |                                     |  |  |
| control pressure | 3 – 8bar<br>connections 2+4 (G1/4)<br>port according to NAMUR                                                               |                                     |  |  |
|                  | an upstreamed service unit extends the lifetime of the valves                                                               |                                     |  |  |
| switching time   | opening / closing 50 – 1000ms<br>depending on operating pressure, pilot valve<br>(option) and exhaust air throttle (option) |                                     |  |  |
| mounting         | in any position                                                                                                             |                                     |  |  |