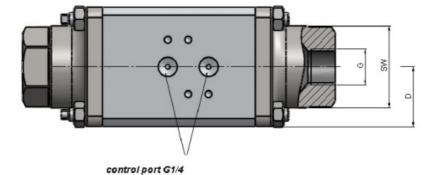

### 2/2-way coaxial valve

Туре 283

dimension drawing

mounting face according to Namur

| DN   | G             | SW | A    | В    | С  | D    | E    |
|------|---------------|----|------|------|----|------|------|
| [mm] |               |    | [mm] | [mm] |    | [mm] | [mm] |
| 15   | 3/8, 1/2, 3/4 | 50 | 100  | 184  | M5 | 35   | 70   |