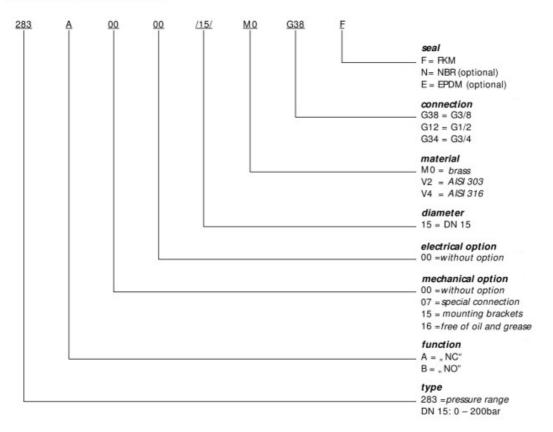

os. | quantity |                       |
| 1    | 2        | adapter fitting       |
| 2    | 1        | valve seat            |
| 3    | 1        | piston / control tube |
| 4    | 1        | actuating plate       |
| 5    | 2        | guiding disk          |
| 6    | 1        | spring                |
| 7    | 2        | PTFE-rod seal         |

### 2/2-way coaxial valve

Туре 283

dimension drawing





mounting face according to Namur



| DN   | G             | SW | A    | В    | С  | D    | E    |
|------|---------------|----|------|------|----|------|------|
| [mm] |               |    | [mm] | [mm] |    | [mm] | [mm] |
| 15   | 3/8, 1/2, 3/4 | 50 | 100  | 184  | M5 | 35   | 70   |

### 2/2-way coaxial valve

#### **Type 283**

#### type code

structure of the order specification:



### 2/2-way coaxial valve

**Type 283** 

#### accessories



### 2/2-way coaxial valve

```
Type 283
```

| 2/2-way Waxiai vai | ve                                                                                                                       | Type 205 |  |  |
|--------------------|--------------------------------------------------------------------------------------------------------------------------|----------|--|--|
|                    | Magnet M12x1<br>5/2-way pilot valve (NAMUR) to<br>flange<br>connections above<br>solenoid M12 x 1<br>24V DC<br>230V 50Hz |          |  |  |
|                    | plug with LED<br>electrical option = 20                                                                                  |          |  |  |
|                    | <b>24V DC</b><br