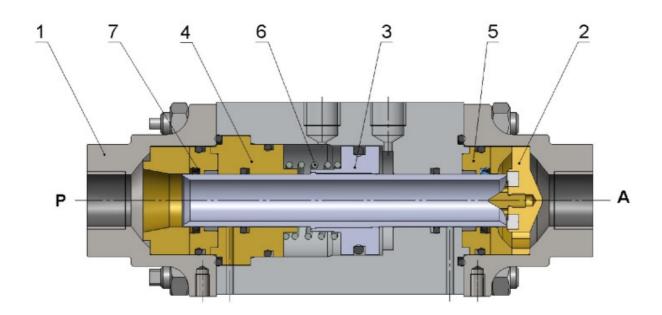

#### sectional drawing

|      |          | description           |
|------|----------|-----------------------|
| pos. | quantity |                       |
| 1    | 2        | adapter fitting       |
| 2    | 1        | valve seat            |
| 3    | 1        | piston / control tube |
| 4    | 1        | actuating plate       |
| 5    | 2        | guiding disk          |
| 6    | 1        | spring                |
| 7    | 2        | PTFE-rod seal         |