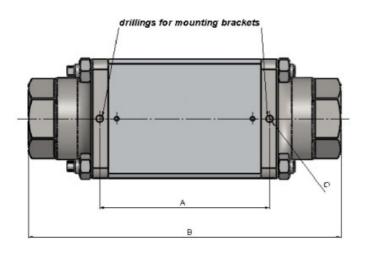

### 2/2-way coaxial valve

Туре 283

dimension drawing

mounting face according to Namur

| DN   | G             | SW | A    | В    | С  | D    | E    |
|------|---------------|----|------|------|----|------|------|
| [mm] |               |    | [mm] | [mm] |    | [mm] | [mm] |
| 15   | 3/8, 1/2, 3/4 | 50 | 100  | 184  | M5 | 35   | 70   |