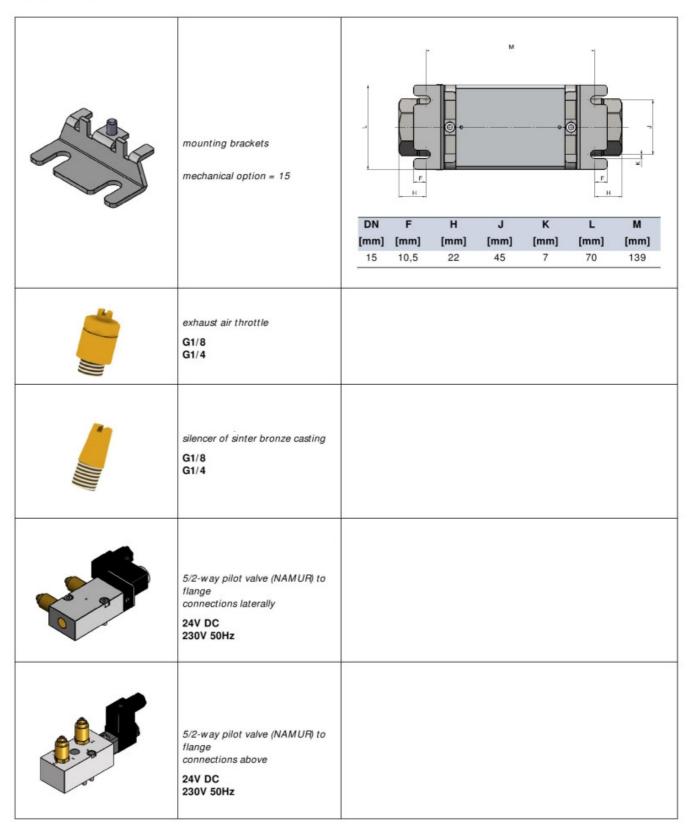

#### accessories

### 2/2-way coaxial valve

Туре 283

dimension drawing

mounting face according to Namur

| DN   | G             | SW | A    | В    | С  | D    | E    |
|------|---------------|----|------|------|----|------|------|
| [mm] |               |    | [mm] | [mm] |    | [mm] | [mm] |
| 15   | 3/8, 1/2, 3/4 | 50 | 100  | 184  | M5 | 35   | 70   |