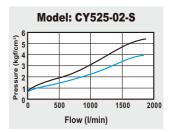

| Ambient temperature      | -10℃ ~ 50℃                                            |            |
| Duty cycle               | 100% ED                                               |            |
| Coil type                | DIN (Standard)                                        |            |
| Protection class         | IP65 (DIN 40 050)                                     |            |
| Insulation class         | F                                                     |            |
| Voltage tolerance        | ±10%                                                  |            |
| Standard voltage         | 220VAC, 110VAC, 24VDC (The other voltage is optional) |            |
| Net weight               | 305g                                                  | 390g       |

# Flow chart