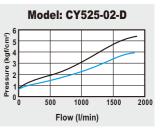

Ambient temperature      | -10℃ ~ 50℃                                            |            |
| Duty cycle               | 100% ED                                               |            |
| Coil type                | DIN (Standard)                                        |            |
| Protection class         | IP65 (DIN 40 050)                                     |            |
| Insulation class         | F                                                     |            |
| Voltage tolerance        | ±10%                                                  |            |
| Standard voltage         | 220VAC, 110VAC, 24VDC (The other voltage is optional) |            |
| Net weight               | 305g                                                  | 390g       |

# Flow chart