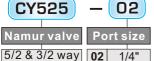

#### How to order

| N | _ |
|---|---|
|   |   |

Coil type

| Ро | rt size |
|----|---------|
| 02 | 1/4"    |

| Tilleau |     |
|---------|-----|
|         |     |
| Blank   | G   |
| N       | NPT |
| R       | Rc  |