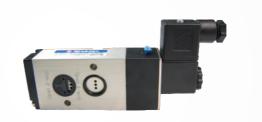

# 5/2&3/2WAY PILOT SOLENOID VALVE

**NAMUR VALVE** 

### **Features**

- \* Big seceional area and flow rate.
- \* The switch gasket attached on the valves the valve switching from 5/2 way to 3/2 way.
- \* The mounting holes on the valve is identical to ISO standard for easy installation on the single or double acting actuator of ball valve.
- \* Lock able manual override for easy operation.
- \* Anodized aluminum body and strict quality control provide a long durability.
- \* Coil nut is available, please refer to page 7-4.
- \* Ex-proof coil is available, please refer to page 7-8.

# **Specifications**

| Model                    | CY525-02-S                                            | CY525-02-D |
|--------------------------|-------------------------------------------------------|------------|
| Port size                | 1/4"                                                  |            |
| Body material            | Aluminum alloy                                        |            |
| Fluid                    | Compressed air                                        |            |
| Effective area           | 35mm <sup>2</sup>                                     |            |
| Acting                   | Internal pilot                                        |            |
| Operating pressure range | 1.5~8 kgf/cm <sup>2</sup>                             |            |
| Proof pressure           | 9.99 kgf/cm <sup>2</sup>                              |            |
| Ambient temperature      | -10℃ ~ 50℃                                            |            |
| Duty cycle               | 100% ED                                               |            |
| Coil type                | DIN (Standard)                                        |            |
| Protection class         | IP65 (DIN 40 050)                                     |            |
| Insulation class         | F                                                     |            |
| Voltage tolerance        | ±10%                                                  |            |
| Standard voltage         | 220VAC, 110VAC, 24VDC (The other voltage is optional) |            |
| Net weight               | 305g                                                  | 390g       |