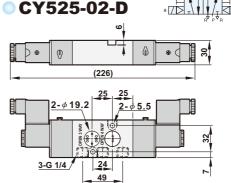

## **Dimensions**

\* Please refer to page P7-8 for the details of ex-proof coil.

# **Specifications**

| Model                    | CY525-02-S                                            | CY525-02-D |
|--------------------------|-------------------------------------------------------|------------|
| Port size                | 1/4"                                                  |            |
| Body material            | Aluminum alloy                                        |            |
| Fluid                    | Compressed air                                        |            |
| Effective area           | 35mm <sup>2</sup>                                     |            |
| Acting                   | Internal pilot                                        |            |
| Operating pressure range | 1.5~8 kgf/cm <sup>2</sup>                             |            |
| Proof pressure           | 9.99 kgf/cm <sup>2</sup>                              |            |
| Ambient temperature      | -10℃ ~ 50℃                                            |            |
| Duty cycle               | 100% ED                                               |            |
| Coil type                | DIN (Standard)                                        |            |
| Protection class         | IP65 (DIN 40 050)                                     |            |
| Insulation class         | F                                                     |            |
| Voltage tolerance        | ±10%                                                  |            |
| Standard voltage         | 220VAC, 110VAC, 24VDC (The other voltage is optional) |            |
| Net weight               | 305g                                                  | 390g       |