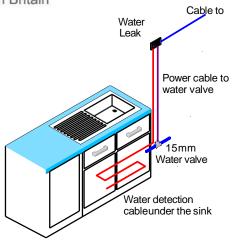

### **Vending Machines**

Tea Point or Kitchen Areas

## Water Leak Detection Alarm Type WLDS1V

The WLDS1V has been designed to detection water leaks in small areas such as tea points or vending machines and if required can stop the leak by closing a water valve. A valve shutdown override facility is provided to allow reinstatement of the water after a leak whilst waiting for the detection cable to dry out. If used, this override facility will automatically be cancelled when the alarm unit returns back to normal operation. A normally open volt free contact has been provided for onward signaling to a BMS or existing alarm system.