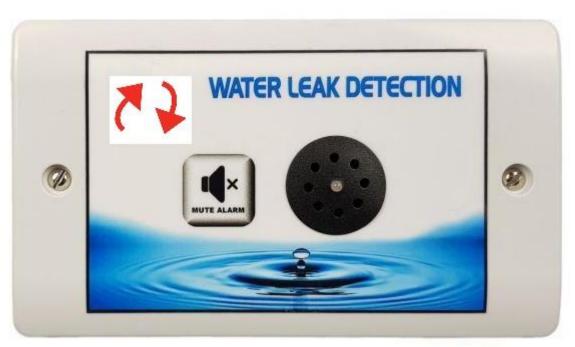

## Water Leak Detection Alarm Type WLDS1V

The WLDS1V has been designed to detection water leaks in small areas such as tea points or vending machines and if required can stop the leak by closing a water valve. A valve shutdown override facility is provided to allow reinstatement of the water after a leak whilst waiting for the detection cable to dry out. If used, this override facility will automatically be cancelled when the alarm unit returns back to normal operation. A normally open volt free contact has been provided for onward signaling to a BMS or existing alarm system.

### **Features**

- Fits into a standard deep double gang electrical socket back box
- 230VAC 50/60Hz operation

Audible warning device with "Mute" push button to silence the alarm

Flashing Red / Green Alarm lamp that changes to a steady Red when the alarm is muted

**Green Power ON lamp** 

Volt free contact for onward alarm signaling to a BMS

Water shutoff valve control to stop the leak when an alarm is raised

Water valve shutoff override facility allowing the water to be turned on when alarm is still active

Alarms latched until Mute operated to give indication of transient water leaks A Bi-directional DC signal in the sensors to stop electrolysis and polarisation

Sensitivity adjustment allowing it to be set for high to low sensitivity