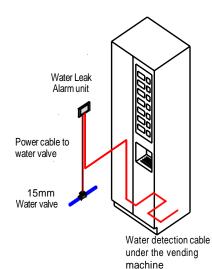

### **Vending Machines**

Tea Point or Kitchen Areas

## Water Leak Detection Alarm Type WLDS1V

The WLDS1V has been designed to detection water leaks in small areas such as tea points or vending machines and if required can stop the leak by closing a water valve. A valve shutdown override facility is provided to allow reinstatement of the water after a leak whilst waiting for the detection cable to dry out. If used, this override facility will automatically be cancelled when the alarm unit returns back to normal operation. A normally open volt free contact has been provided for onward signaling to a BMS or existing alarm system.