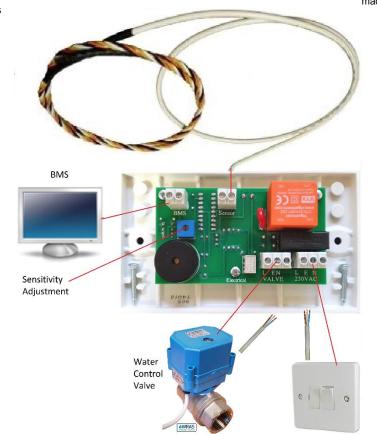

## Water Leak Detection Alarm Type WLDS1V

The WLDS1V has been designed to detection water leaks in small areas such as tea points or vending machines and if required can stop the leak by closing a water valve. A valve shutdown override facility is provided to allow reinstatement of the water after a leak whilst waiting for the detection cable to dry out. If used, this override facility will automatically be cancelled when the alarm unit returns back to normal operation. A normally open volt free contact has been provided for onward signaling to a BMS or existing alarm system.

**Green Power ON lamp** 

Volt free contact for onward alarm signaling to a BMS

Water shutoff valve control to stop the leak when an alarm is raised

Water valve shutoff override facility allowing the water to be turned on when alarm is still active

Alarms latched until Mute operated to give indication of transient water leaks A Bi-directional DC signal in the sensors to stop electrolysis and polarisation

Sensitivity adjustment allowing it to be set for high to low sensitivity

Bi-directional (AC) 5VDC

Terminal block mounted to back of the PCB

5 meters

1/2", 3/4", 1", 1 1/4", 1 1/2" & 2" BSP

230vAC Ball Valve powered open, failsafe closed or slam shut.