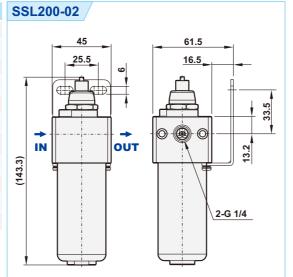

|

### ■ Specifications

| Model                    | SSL200                     |
|--------------------------|----------------------------|
| Port size                | 1/4"                       |
| Fluid                    | Compressed air             |
| Body material            | Stainless steel SUS316     |
| Bowl material            | Stainless steel SUS316     |
| Operating pressure range | 0 ~ 20 kgf/cm <sup>2</sup> |
| Proof pressure           | 20 kgf/cm <sup>2</sup>     |
| Max. flow rate           | 2500 l/min                 |
| Ambient temperature      | -10℃ ~ 60℃                 |
| Lubricator bowl capacity | 125cc                      |
| Net weight               | 1200g                      |
| Accessories              | Mounting bracket set       |

#### ■ Dimensions



# Memo...