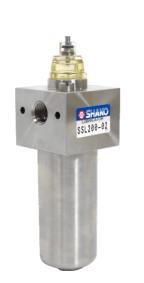

#### ■ How to order

| SSL200 -                         | 02        | N                            |
|----------------------------------|-----------|------------------------------|
| Stainless Steel SUS316 Miniature | Port size | Thread                       |
| Miniature Lubricator             | 02 : 1/4" | Blank : G<br>N :NPT<br>R :Rc |

### ■ Specifications

| Model                    | SSL200                     |
|--------------------------|----------------------------|
| Port size                | 1/4"                       |
| Fluid                    | Compressed air             |
| Body material            | Stainless steel SUS316     |
| Bowl material            | Stainless steel SUS316     |
| Operating pressure range | 0 ~ 20 kgf/cm <sup>2</sup> |
| Proof pressure           | 20 kgf/cm <sup>2</sup>     |
| Max. flow rate           | 2500 l/min                 |
| Ambient temperature      | -10℃ ~ 60℃                 |
| Lubricator bowl capacity | 125cc                      |
| Net weight               | 1200g                      |
| Accessories              | Mounting bracket set       |