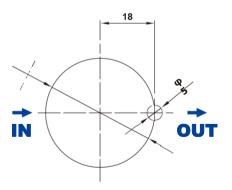

|                            |  |  |
| Standard color of regulating knob | Blue                                                                   | Orange                    | Yellow                     |  |  |
| Net weight                        | 345g (Exclusive of pressure gauge, mounting bracket)                   |                           |                            |  |  |
| Accessories                       | Plug, Panel mounting nut                                               |                           |                            |  |  |
| Option                            | Mounting bracket, pressure gauge (Please refer to P1-72 for selection) |                           |                            |  |  |

### Dimensions



## **■** Panel Bore Size



Thickness: Max. 3.5