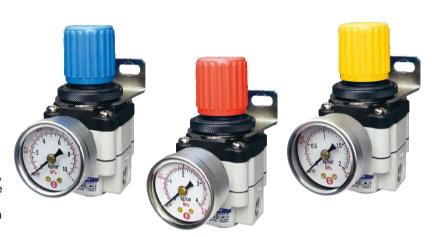

## ■ Specifications

| Model                             | URP-02                                                                 | URPL4-02                  | URPL2-02                   |  |  |
|-----------------------------------|------------------------------------------------------------------------|---------------------------|----------------------------|--|--|
| Port size                         | 1/4"                                                                   |                           |                            |  |  |
| Fluid                             | Compressed air                                                         |                           |                            |  |  |
| Regulator construction            | Diaphragm                                                              |                           |                            |  |  |
| Body material                     | Aluminum die-cast                                                      |                           |                            |  |  |
| Operating pressure range          | 0.1~8 kgf/cm <sup>2</sup>                                              | 0.1~4 kgf/cm <sup>2</sup> | 0.05~2 kgf/cm <sup>2</sup> |  |  |
| Proof pressure                    | 10 kgf/cm <sup>2</sup>                                                 |                           |                            |  |  |
| Sensitivity                       | 0.2% (F.S.)                                                            |                           |                            |  |  |
| Repeatability (switch output)     | ±0.5% (F.S.)                                                           |                           |                            |  |  |
| Ambient temperature               | -5°C ~ 60°C                                                            |                           |                            |  |  |
| Standard color of regulating knob | Blue                                                                   | Orange                    | Yellow                     |  |  |
| Net weight                        | 345g (Exclusive of pressure gauge, mounting bracket)                   |                           |                            |  |  |
| Accessories                       | Plug, Panel mounting nut                                               |                           |                            |  |  |
| Option                            | Mounting bracket, pressure gauge (Please refer to P1-72 for selection) |                           |                            |  |  |