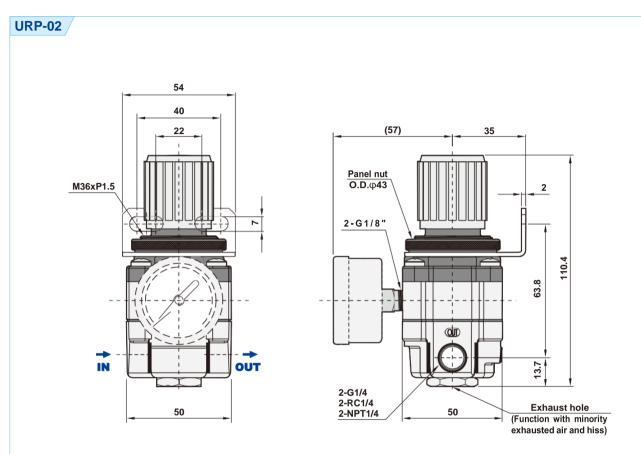

|                           |                            |  |  |
| Standard color of regulating knob | Blue                                                                   | Orange                    | Yellow                     |  |  |
| Net weight                        | 345g (Exclusive of pressure gauge, mounting bracket)                   |                           |                            |  |  |
| Accessories                       | Plug, Panel mounting nut                                               |                           |                            |  |  |
| Option                            | Mounting bracket, pressure gauge (Please refer to P1-72 for selection) |                           |                            |  |  |

### Dimensions



## **■** Panel Bore Size



Thickness: Max. 3.5