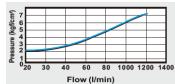

## TYPE SB520

|                                           |                                       |                          |     |              | 11PE 3D32U  |       |                                                                                                                                                                                                                                                                                                                                                                                                                                                                                                                                                                                                                                                                                                                                                                                                                                                                                                                                                                                                                                                                                                                                                                                                                                                                                                                                                                                                                                                                                                                                                                                                                                                                                                                                                                                                                                                                                                                                                                                                                                                                                                                                                                                                                                                                                                                                                                                                                                                                                                                                                                                                                                                                                                                                                                                                                                                                                                                            |  |  |  |  |  |  |  |
|-------------------------------------------|---------------------------------------|--------------------------|-----|--------------|-------------|-------|----------------------------------------------------------------------------------------------------------------------------------------------------------------------------------------------------------------------------------------------------------------------------------------------------------------------------------------------------------------------------------------------------------------------------------------------------------------------------------------------------------------------------------------------------------------------------------------------------------------------------------------------------------------------------------------------------------------------------------------------------------------------------------------------------------------------------------------------------------------------------------------------------------------------------------------------------------------------------------------------------------------------------------------------------------------------------------------------------------------------------------------------------------------------------------------------------------------------------------------------------------------------------------------------------------------------------------------------------------------------------------------------------------------------------------------------------------------------------------------------------------------------------------------------------------------------------------------------------------------------------------------------------------------------------------------------------------------------------------------------------------------------------------------------------------------------------------------------------------------------------------------------------------------------------------------------------------------------------------------------------------------------------------------------------------------------------------------------------------------------------------------------------------------------------------------------------------------------------------------------------------------------------------------------------------------------------------------------------------------------------------------------------------------------------------------------------------------------------------------------------------------------------------------------------------------------------------------------------------------------------------------------------------------------------------------------------------------------------------------------------------------------------------------------------------------------------------------------------------------------------------------------------------------------------|--|--|--|--|--|--|--|
| 5/2 Way<br>Spring Return<br>SB520S Series |                                       |                          |     |              |             |       |                                                                                                                                                                                                                                                                                                                                                                                                                                                                                                                                                                                                                                                                                                                                                                                                                                                                                                                                                                                                                                                                                                                                                                                                                                                                                                                                                                                                                                                                                                                                                                                                                                                                                                                                                                                                                                                                                                                                                                                                                                                                                                                                                                                                                                                                                                                                                                                                                                                                                                                                                                                                                                                                                                                                                                                                                                                                                                                            |  |  |  |  |  |  |  |
| Ø<br>Port<br>BSP                          | Ø<br>Orifice<br>(mm²)                 | Pressure Rating (Bar) ∆P |     | Max Work     | Part Number | Width | B A                                                                                                                                                                                                                                                                                                                                                                                                                                                                                                                                                                                                                                                                                                                                                                                                                                                                                                                                                                                                                                                                                                                                                                                                                                                                                                                                                                                                                                                                                                                                                                                                                                                                                                                                                                                                                                                                                                                                                                                                                                                                                                                                                                                                                                                                                                                                                                                                                                                                                                                                                                                                                                                                                                                                                                                                                                                                                                                        |  |  |  |  |  |  |  |
|                                           |                                       | Min                      | Max | IVIAX VVOI K | Fait Number | wiath |                                                                                                                                                                                                                                                                                                                                                                                                                                                                                                                                                                                                                                                                                                                                                                                                                                                                                                                                                                                                                                                                                                                                                                                                                                                                                                                                                                                                                                                                                                                                                                                                                                                                                                                                                                                                                                                                                                                                                                                                                                                                                                                                                                                                                                                                                                                                                                                                                                                                                                                                                                                                                                                                                                                                                                                                                                                                                                                            |  |  |  |  |  |  |  |
| 1/4                                       | 18                                    | 0                        | 8   | 10           | SB52002S    | 22mm  | SHARO<br>SMITTER<br>SMITTER<br>SMITTER<br>SMITTER<br>SMITTER<br>SMITTER<br>SMITTER<br>SMITTER<br>SMITTER<br>SMITTER<br>SMITTER<br>SMITTER<br>SMITTER<br>SMITTER<br>SMITTER<br>SMITTER<br>SMITTER<br>SMITTER<br>SMITTER<br>SMITTER<br>SMITTER<br>SMITTER<br>SMITTER<br>SMITTER<br>SMITTER<br>SMITTER<br>SMITTER<br>SMITTER<br>SMITTER<br>SMITTER<br>SMITTER<br>SMITTER<br>SMITTER<br>SMITTER<br>SMITTER<br>SMITTER<br>SMITTER<br>SMITTER<br>SMITTER<br>SMITTER<br>SMITTER<br>SMITTER<br>SMITTER<br>SMITTER<br>SMITTER<br>SMITTER<br>SMITTER<br>SMITTER<br>SMITTER<br>SMITTER<br>SMITTER<br>SMITTER<br>SMITTER<br>SMITTER<br>SMITTER<br>SMITTER<br>SMITTER<br>SMITTER<br>SMITTER<br>SMITTER<br>SMITTER<br>SMITTER<br>SMITTER<br>SMITTER<br>SMITTER<br>SMITTER<br>SMITTER<br>SMITTER<br>SMITTER<br>SMITTER<br>SMITTER<br>SMITTER<br>SMITTER<br>SMITTER<br>SMITTER<br>SMITTER<br>SMITTER<br>SMITTER<br>SMITTER<br>SMITTER<br>SMITTER<br>SMITTER<br>SMITTER<br>SMITTER<br>SMITTER<br>SMITTER<br>SMITTER<br>SMITTER<br>SMITTER<br>SMITTER<br>SMITTER<br>SMITTER<br>SMITTER<br>SMITTER<br>SMITTER<br>SMITTER<br>SMITTER<br>SMITTER<br>SMITTER<br>SMITTER<br>SMITTER<br>SMITTER<br>SMITTER<br>SMITTER<br>SMITTER<br>SMITTER<br>SMITTER<br>SMITTER<br>SMITTER<br>SMITTER<br>SMITTER<br>SMITTER<br>SMITTER<br>SMITTER<br>SMITTER<br>SMITTER<br>SMITTER<br>SMITTER<br>SMITTER<br>SMITTER<br>SMITTER<br>SMITTER<br>SMITTER<br>SMITTER<br>SMITTER<br>SMITTER<br>SMITTER<br>SMITTER<br>SMITTER<br>SMITTER<br>SMITTER<br>SMITTER<br>SMITTER<br>SMITTER<br>SMITTER<br>SMITTER<br>SMITTER<br>SMITTER<br>SMITTER<br>SMITTER<br>SMITTER<br>SMITTER<br>SMITTER<br>SMITTER<br>SMITTER<br>SMITTER<br>SMITTER<br>SMITTER<br>SMITTER<br>SMITTER<br>SMITTER<br>SMITTER<br>SMITTER<br>SMITTER<br>SMITTER<br>SMITTER<br>SMITTER<br>SMITTER<br>SMITTER<br>SMITTER<br>SMITTER<br>SMITTER<br>SMITTER<br>SMITTER<br>SMITTER<br>SMITTER<br>SMITTER<br>SMITTER<br>SMITTER<br>SMITTER<br>SMITTER<br>SMITTER<br>SMITTER<br>SMITTER<br>SMITTER<br>SMITTER<br>SMITTER<br>SMITTER<br>SMITTER<br>SMITTER<br>SMITTER<br>SMITTER<br>SMITTER<br>SMITTER<br>SMITTER<br>SMITTER<br>SMITTER<br>SMITTER<br>SMITTER<br>SMITTER<br>SMITTER<br>SMITTER<br>SMITTER<br>SMITTER<br>SMITTER<br>SMITTER<br>SMITTER<br>SMITTER<br>SMITTER<br>SMITTER<br>SMITTER<br>SMITTER<br>SMITTER<br>SMITTER<br>SMITTER<br>SMITTER<br>SMITTER<br>SMITTER<br>SMITTER<br>SMITTER<br>SMITTER<br>SMITTER<br>SMITTER<br>SMITTER<br>SMITTER<br>SMITTER<br>SMITTER<br>SMITTER<br>SMITTER<br>SMITTER<br>SMITTER<br>SMITTER<br>SMITTER<br>SMITTER<br>SMITTER<br>SMITTER<br>SMITTER<br>SMITTER<br>SMITTER<br>SMITTER<br>SMITTER<br>SMITTER<br>SMITTER<br>SMITTER<br>SMITTER<br>SMITTER<br>SMITTER<br>SMITTER<br>SMITTER<br>SMITTER<br>SMITTER<br>SMITTER<br>SMITTER<br>SMITTER<br>SMITTER<br>SMITTER<br>SMITTER<br>SMITTER<br>SMITTER<br>SMITTER<br>SMITTER<br>SMITTER<br>SMITTER<br>SMITTER<br>SMITTER |  |  |  |  |  |  |  |
|                                           | 5/2 Way  Double Acting  SB520D Series |                          |     |              |             |       |                                                                                                                                                                                                                                                                                                                                                                                                                                                                                                                                                                                                                                                                                                                                                                                                                                                                                                                                                                                                                                                                                                                                                                                                                                                                                                                                                                                                                                                                                                                                                                                                                                                                                                                                                                                                                                                                                                                                                                                                                                                                                                                                                                                                                                                                                                                                                                                                                                                                                                                                                                                                                                                                                                                                                                                                                                                                                                                            |  |  |  |  |  |  |  |
| Ø<br>Port<br>BSP                          | Ø<br>Orifice<br>(mm²)                 | Pressure Rating (Bar) ∆P |     | Max Work     | Part Number | Width | B A                                                                                                                                                                                                                                                                                                                                                                                                                                                                                                                                                                                                                                                                                                                                                                                                                                                                                                                                                                                                                                                                                                                                                                                                                                                                                                                                                                                                                                                                                                                                                                                                                                                                                                                                                                                                                                                                                                                                                                                                                                                                                                                                                                                                                                                                                                                                                                                                                                                                                                                                                                                                                                                                                                                                                                                                                                                                                                                        |  |  |  |  |  |  |  |
|                                           |                                       | Min                      | Max | IVIAX VVOIK  | Part Number | wiath |                                                                                                                                                                                                                                                                                                                                                                                                                                                                                                                                                                                                                                                                                                                                                                                                                                                                                                                                                                                                                                                                                                                                                                                                                                                                                                                                                                                                                                                                                                                                                                                                                                                                                                                                                                                                                                                                                                                                                                                                                                                                                                                                                                                                                                                                                                                                                                                                                                                                                                                                                                                                                                                                                                                                                                                                                                                                                                                            |  |  |  |  |  |  |  |
| 1/4                                       | 18                                    | 0                        | 8   | 10           | SB52002D    | 22mm  | STAND<br>TOTAL MENTAL STANDARD ST                                                                                                                                                                                                                                                                                                                                                                                                                                                                                                                                                                                                                                                                                                                                                                                          |  |  |  |  |  |  |  |
|                                           | 5/3 Way                               |                          |     |              |             |       |                                                                                                                                                                                                                                                                                                                                                                                                                                                                                                                                                                                                                                                                                                                                                                                                                                                                                                                                                                                                                                                                                                                                                                                                                                                                                                                                                                                                                                                                                                                                                                                                                                                                                                                                                                                                                                                                                                                                                                                                                                                                                                                                                                                                                                                                                                                                                                                                                                                                                                                                                                                                                                                                                                                                                                                                                                                                                                                            |  |  |  |  |  |  |  |
|                                           | Double Acting SB530D Series           |                          |     |              |             |       |                                                                                                                                                                                                                                                                                                                                                                                                                                                                                                                                                                                                                                                                                                                                                                                                                                                                                                                                                                                                                                                                                                                                                                                                                                                                                                                                                                                                                                                                                                                                                                                                                                                                                                                                                                                                                                                                                                                                                                                                                                                                                                                                                                                                                                                                                                                                                                                                                                                                                                                                                                                                                                                                                                                                                                                                                                                                                                                            |  |  |  |  |  |  |  |
| Ø<br>Port                                 | Ø<br>Orifice                          | Pressure Rating (Bar) ∆P |     | Max Work     | Part Number | Width |                                                                                                                                                                                                                                                                                                                                                                                                                                                                                                                                                                                                                                                                                                                                                                                                                                                                                                                                                                                                                                                                                                                                                                                                                                                                                                                                                                                                                                                                                                                                                                                                                                                                                                                                                                                                                                                                                                                                                                                                                                                                                                                                                                                                                                                                                                                                                                                                                                                                                                                                                                                                                                                                                                                                                                                                                                                                                                                            |  |  |  |  |  |  |  |
|                                           |                                       | Min                      | Max | Wax Work     | rart Number | wiath | $M_{-} \downarrow I_{+++} \downarrow I_{+} M$                                                                                                                                                                                                                                                                                                                                                                                                                                                                                                                                                                                                                                                                                                                                                                                                                                                                                                                                                                                                                                                                                                                                                                                                                                                                                                                                                                                                                                                                                                                                                                                                                                                                                                                                                                                                                                                                                                                                                                                                                                                                                                                                                                                                                                                                                                                                                                                                                                                                                                                                                                                                                                                                                                                                                                                                                                                                              |  |  |  |  |  |  |  |