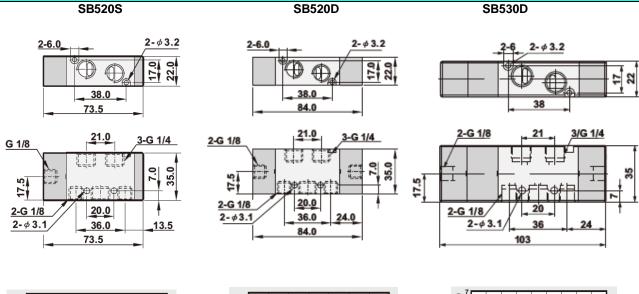

-|------------|-------------|-------|------------|--|--|--|--|--|
| Ø<br>Port<br>BSP | Ø<br>Orifice<br>(mm²) | Pressure Rating (Bar) ∆P |     | - Max Work | Part Number | Width |            |  |  |  |  |  |
|                  |                       | Min                      | Max | WIAX WOLK  | Fait Number | width | W-\#       |  |  |  |  |  |
| 1/4              | 14                    | 0                        | 7   | 10         | SB53002D    | 22mm  | Design St. |  |  |  |  |  |

### **OPTIONS**

#### NPT Thread

BF Manifold c/w Gaskets and Fixing Kit (cost is per station Ref: BF X Number of stations)

BM530X Exhaust centre or BM530Y Pressure centre

## CONSTRUCTION

Body: Anodised Aluminium

Tube and internal parts: Stainless steel

Seals and gaskets: NBR

## **OVERALL DIMENSIONS**