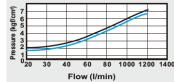

## TYPE SB520

|                                           |                                       |                          |     |              | 11PE 3D32U  |       |                                                                                                                                                                                                                                                                                                                                                                                                                                                                                                                                                                                                                                                                                                                                                                                                                                                                                                                                                                                                                                                                                                                                                                                                                                                                                                                                                                                                                                                                                                                                                                                                                                                                                                                                                                                                                                                                                                                                                                                                                                                                                                                                                                                                                                                                                                                                                                                                                                                                                                                                                                                                                                                                                                                                                                                                                                                                                                                            |  |  |  |  |  |  |  |
|-------------------------------------------|---------------------------------------|--------------------------|-----|--------------|-------------|-------|----------------------------------------------------------------------------------------------------------------------------------------------------------------------------------------------------------------------------------------------------------------------------------------------------------------------------------------------------------------------------------------------------------------------------------------------------------------------------------------------------------------------------------------------------------------------------------------------------------------------------------------------------------------------------------------------------------------------------------------------------------------------------------------------------------------------------------------------------------------------------------------------------------------------------------------------------------------------------------------------------------------------------------------------------------------------------------------------------------------------------------------------------------------------------------------------------------------------------------------------------------------------------------------------------------------------------------------------------------------------------------------------------------------------------------------------------------------------------------------------------------------------------------------------------------------------------------------------------------------------------------------------------------------------------------------------------------------------------------------------------------------------------------------------------------------------------------------------------------------------------------------------------------------------------------------------------------------------------------------------------------------------------------------------------------------------------------------------------------------------------------------------------------------------------------------------------------------------------------------------------------------------------------------------------------------------------------------------------------------------------------------------------------------------------------------------------------------------------------------------------------------------------------------------------------------------------------------------------------------------------------------------------------------------------------------------------------------------------------------------------------------------------------------------------------------------------------------------------------------------------------------------------------------------------|--|--|--|--|--|--|--|
| 5/2 Way<br>Spring Return<br>SB520S Series |                                       |                          |     |              |             |       |                                                                                                                                                                                                                                                                                                                                                                                                                                                                                                                                                                                                                                                                                                                                                                                                                                                                                                                                                                                                                                                                                                                                                                                                                                                                                                                                                                                                                                                                                                                                                                                                                                                                                                                                                                                                                                                                                                                                                                                                                                                                                                                                                                                                                                                                                                                                                                                                                                                                                                                                                                                                                                                                                                                                                                                                                                                                                                                            |  |  |  |  |  |  |  |
| Ø<br>Port<br>BSP                          | Ø<br>Orifice<br>(mm²)                 | Pressure Rating (Bar) ∆P |     | Max Work     | Part Number | Width | B A                                                                                                                                                                                                                                                                                                                                                                                                                                                                                                                                                                                                                                                                                                                                                                                                                                                                                                                                                                                                                                                                                                                                                                                                                                                                                                                                                                                                                                                                                                                                                                                                                                                                                                                                                                                                                                                                                                                                                                                                                                                                                                                                                                                                                                                                                                                                                                                                                                                                                                                                                                                                                                                                                                                                                                                                                                                                                                                        |  |  |  |  |  |  |  |
|                                           |                                       | Min                      | Max | IVIAX VVOI K | Fait Number | wiath |                                                                                                                                                                                                                                                                                                                                                                                                                                                                                                                                                                                                                                                                                                                                                                                                                                                                                                                                                                                                                                                                                                                                                                                                                                                                                                                                                                                                                                                                                                                                                                                                                                                                                                                                                                                                                                                                                                                                                                                                                                                                                                                                                                                                                                                                                                                                                                                                                                                                                                                                                                                                                                                                                                                                                                                                                                                                                                                            |  |  |  |  |  |  |  |
| 1/4                                       | 18                                    | 0                        | 8   | 10           | SB52002S    | 22mm  | SHARO<br>SMITTER<br>SMITTER<br>SMITTER<br>SMITTER<br>SMITTER<br>SMITTER<br>SMITTER<br>SMITTER<br>SMITTER<br>SMITTER<br>SMITTER<br>SMITTER<br>SMITTER<br>SMITTER<br>SMITTER<br>SMITTER<br>SMITTER<br>SMITTER<br>SMITTER<br>SMITTER<br>SMITTER<br>SMITTER<br>SMITTER<br>SMITTER<br>SMITTER<br>SMITTER<br>SMITTER<br>SMITTER<br>SMITTER<br>SMITTER<br>SMITTER<br>SMITTER<br>SMITTER<br>SMITTER<br>SMITTER<br>SMITTER<br>SMITTER<br>SMITTER<br>SMITTER<br>SMITTER<br>SMITTER<br>SMITTER<br>SMITTER<br>SMITTER<br>SMITTER<br>SMITTER<br>SMITTER<br>SMITTER<br>SMITTER<br>SMITTER<br>SMITTER<br>SMITTER<br>SMITTER<br>SMITTER<br>SMITTER<br>SMITTER<br>SMITTER<br>SMITTER<br>SMITTER<br>SMITTER<br>SMITTER<br>SMITTER<br>SMITTER<br>SMITTER<br>SMITTER<br>SMITTER<br>SMITTER<br>SMITTER<br>SMITTER<br>SMITTER<br>SMITTER<br>SMITTER<br>SMITTER<br>SMITTER<br>SMITTER<br>SMITTER<br>SMITTER<br>SMITTER<br>SMITTER<br>SMITTER<br>SMITTER<br>SMITTER<br>SMITTER<br>SMITTER<br>SMITTER<br>SMITTER<br>SMITTER<br>SMITTER<br>SMITTER<br>SMITTER<br>SMITTER<br>SMITTER<br>SMITTER<br>SMITTER<br>SMITTER<br>SMITTER<br>SMITTER<br>SMITTER<br>SMITTER<br>SMITTER<br>SMITTER<br>SMITTER<br>SMITTER<br>SMITTER<br>SMITTER<br>SMITTER<br>SMITTER<br>SMITTER<br>SMITTER<br>SMITTER<br>SMITTER<br>SMITTER<br>SMITTER<br>SMITTER<br>SMITTER<br>SMITTER<br>SMITTER<br>SMITTER<br>SMITTER<br>SMITTER<br>SMITTER<br>SMITTER<br>SMITTER<br>SMITTER<br>SMITTER<br>SMITTER<br>SMITTER<br>SMITTER<br>SMITTER<br>SMITTER<br>SMITTER<br>SMITTER<br>SMITTER<br>SMITTER<br>SMITTER<br>SMITTER<br>SMITTER<br>SMITTER<br>SMITTER<br>SMITTER<br>SMITTER<br>SMITTER<br>SMITTER<br>SMITTER<br>SMITTER<br>SMITTER<br>SMITTER<br>SMITTER<br>SMITTER<br>SMITTER<br>SMITTER<br>SMITTER<br>SMITTER<br>SMITTER<br>SMITTER<br>SMITTER<br>SMITTER<br>SMITTER<br>SMITTER<br>SMITTER<br>SMITTER<br>SMITTER<br>SMITTER<br>SMITTER<br>SMITTER<br>SMITTER<br>SMITTER<br>SMITTER<br>SMITTER<br>SMITTER<br>SMITTER<br>SMITTER<br>SMITTER<br>SMITTER<br>SMITTER<br>SMITTER<br>SMITTER<br>SMITTER<br>SMITTER<br>SMITTER<br>SMITTER<br>SMITTER<br>SMITTER<br>SMITTER<br>SMITTER<br>SMITTER<br>SMITTER<br>SMITTER<br>SMITTER<br>SMITTER<br>SMITTER<br>SMITTER<br>SMITTER<br>SMITTER<br>SMITTER<br>SMITTER<br>SMITTER<br>SMITTER<br>SMITTER<br>SMITTER<br>SMITTER<br>SMITTER<br>SMITTER<br>SMITTER<br>SMITTER<br>SMITTER<br>SMITTER<br>SMITTER<br>SMITTER<br>SMITTER<br>SMITTER<br>SMITTER<br>SMITTER<br>SMITTER<br>SMITTER<br>SMITTER<br>SMITTER<br>SMITTER<br>SMITTER<br>SMITTER<br>SMITTER<br>SMITTER<br>SMITTER<br>SMITTER<br>SMITTER<br>SMITTER<br>SMITTER<br>SMITTER<br>SMITTER<br>SMITTER<br>SMITTER<br>SMITTER<br>SMITTER<br>SMITTER<br>SMITTER<br>SMITTER<br>SMITTER<br>SMITTER<br>SMITTER<br>SMITTER<br>SMITTER<br>SMITTER<br>SMITTER<br>SMITTER<br>SMITTER<br>SMITTER<br>SMITTER<br>SMITTER<br>SMITTER<br>SMITTER<br>SMITTER<br>SMITTER<br>SMITTER<br>SMITTER<br>SMITTER |  |  |  |  |  |  |  |
|                                           | 5/2 Way  Double Acting  SB520D Series |                          |     |              |             |       |                                                                                                                                                                                                                                                                                                                                                                                                                                                                                                                                                                                                                                                                                                                                                                                                                                                                                                                                                                                                                                                                                                                                                                                                                                                                                                                                                                                                                                                                                                                                                                                                                                                                                                                                                                                                                                                                                                                                                                                                                                                                                                                                                                                                                                                                                                                                                                                                                                                                                                                                                                                                                                                                                                                                                                                                                                                                                                                            |  |  |  |  |  |  |  |
| Ø<br>Port<br>BSP                          | Ø<br>Orifice<br>(mm²)                 | Pressure Rating (Bar) ∆P |     | Max Work     | Part Number | Width | B A                                                                                                                                                                                                                                                                                                                                                                                                                                                                                                                                                                                                                                                                                                                                                                                                                                                                                                                                                                                                                                                                                                                                                                                                                                                                                                                                                                                                                                                                                                                                                                                                                                                                                                                                                                                                                                                                                                                                                                                                                                                                                                                                                                                                                                                                                                                                                                                                                                                                                                                                                                                                                                                                                                                                                                                                                                                                                                                        |  |  |  |  |  |  |  |
|                                           |                                       | Min                      | Max | IVIAX VVOIK  | Part Number | wiath |                                                                                                                                                                                                                                                                                                                                                                                                                                                                                                                                                                                                                                                                                                                                                                                                                                                                                                                                                                                                                                                                                                                                                                                                                                                                                                                                                                                                                                                                                                                                                                                                                                                                                                                                                                                                                                                                                                                                                                                                                                                                                                                                                                                                                                                                                                                                                                                                                                                                                                                                                                                                                                                                                                                                                                                                                                                                                                                            |  |  |  |  |  |  |  |
| 1/4                                       | 18                                    | 0                        | 8   | 10           | SB52002D    | 22mm  | STAND<br>TOTAL MENTAL STANDARD ST                                                                                                                                                                                                                                                                                                                                                                                                                                                                                                                                                                                                                                                                                                                                                                                          |  |  |  |  |  |  |  |
|                                           | 5/3 Way                               |                          |     |              |             |       |                                                                                                                                                                                                                                                                                                                                                                                                                                                                                                                                                                                                                                                                                                                                                                                                                                                                                                                                                                                                                                                                                                                                                                                                                                                                                                                                                                                                                                                                                                                                                                                                                                                                                                                                                                                                                                                                                                                                                                                                                                                                                                                                                                                                                                                                                                                                                                                                                                                                                                                                                                                                                                                                                                                                                                                                                                                                                                                            |  |  |  |  |  |  |  |
|                                           | Double Acting SB530D Series           |                          |     |              |             |       |                                                                                                                                                                                                                                                                                                                                                                                                                                                                                                                                                                                                                                                                                                                                                                                                                                                                                                                                                                                                                                                                                                                                                                                                                                                                                                                                                                                                                                                                                                                                                                                                                                                                                                                                                                                                                                                                                                                                                                                                                                                                                                                                                                                                                                                                                                                                                                                                                                                                                                                                                                                                                                                                                                                                                                                                                                                                                                                            |  |  |  |  |  |  |  |
| Ø<br>Port                                 | Ø<br>Orifice                          | Pressure Rating (Bar) ∆P |     | Max Work     | Part Number | Width |                                                                                                                                                                                                                                                                                                                                                                                                                                                                                                                                                                                                                                                                                                                                                                                                                                                                                                                                                                                                                                                                                                                                                                                                                                                                                                                                                                                                                                                                                                                                                                                                                                                                                                                                                                                                                                                                                                                                                                                                                                                                                                                                                                                                                                                                                                                                                                                                                                                                                                                                                                                                                                                                                                                                                                                                                                                                                                                            |  |  |  |  |  |  |  |
|                                           |                                       | Min                      | Max | Wax Work     | rart Number | wiath | $M_{-} \downarrow I_{+++} \downarrow I_{+} M$                                                                                                                                                                                                                                                                                                                                                                                                                                                                                                                                                                                                                                                                                                                                                                                                                                                                                                                                                                                                                                                                                                                                                                                                                                                                                                                                                                                                                                                                                                                                                                                                                                                                                                                                                                                                                                                                                                                                                                                                                                                                                                                                                                                                                                                                                                                                                                                                                                                                                                                                                                                                                                                                                                                                                                                                                                                                              |  |  |  |  |  |  |  |