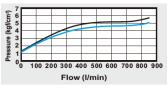

| SB530D Series    |                       |                          |     |            |             |       |            |  |  |  |  |  |
|------------------|-----------------------|--------------------------|-----|------------|-------------|-------|------------|--|--|--|--|--|
| Ø<br>Port<br>BSP | Ø<br>Orifice<br>(mm²) | Pressure Rating (Bar) ∆P |     | - Max Work | Part Number | Width |            |  |  |  |  |  |
|                  |                       | Min                      | Max | WIAX WOLK  | Fait Number | width | W-\#       |  |  |  |  |  |
| 1/4              | 14                    | 0                        | 7   | 10         | SB53002D    | 22mm  | Design St. |  |  |  |  |  |