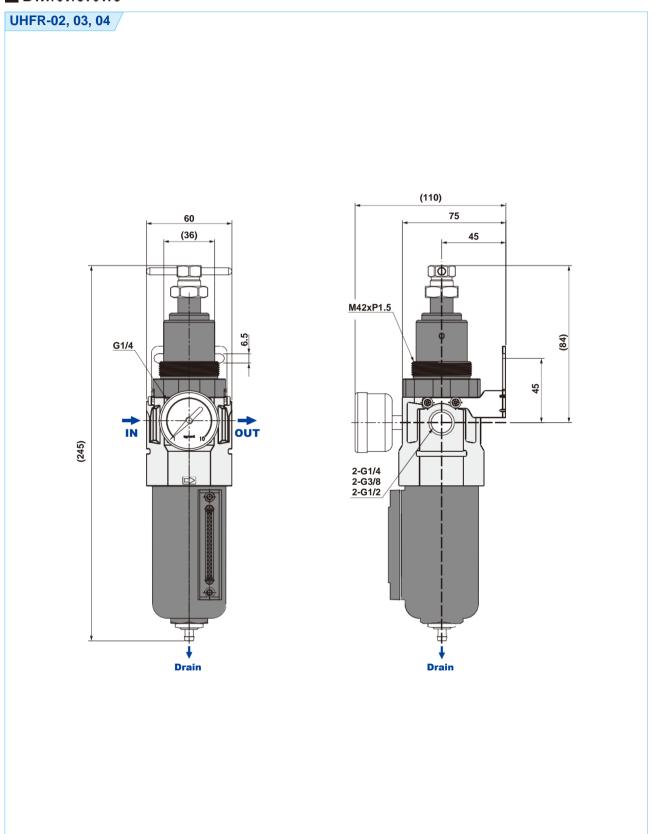

|         |         |  |  |
| Ambient temperature             | -10°C $\sim$ 60°C                                      |         |         |  |  |
| Filter bowl capacity            | 105cc                                                  |         |         |  |  |
| Standard drain                  | Semi-auto drain (Drains below 0.5kgf/cm <sup>2</sup> ) |         |         |  |  |
| Net weight                      | 1110g                                                  |         |         |  |  |
| Accessories                     | Pressure guage(KUX0000046), Mounting bracket set, Plug |         |         |  |  |
| Option                          | Panel nut, L type bracket                              |         |         |  |  |

## Dimensions