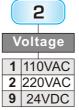

#### How to order

## **Dimensions**

| Model                    | AM325-02-S                                            | AM325-03-S         |
|--------------------------|-------------------------------------------------------|--------------------|
| Port size                | 1/4"                                                  | 3/8"               |
| Body material            | Aluminum alloy                                        |                    |
| Fluid                    | Compressed air                                        |                    |
| Effective area           | 3.8mm <sup>2</sup>                                    | 4.2mm <sup>2</sup> |
| Acting                   | Direct acting with spring return                      |                    |
| Operating pressure range | $0 \sim 6 \text{ kgf/cm}^2$                           |                    |
| Proof pressure           | 7 kgf/cm <sup>2</sup>                                 |                    |
| Ambient temperature      | -10℃ ~ 50℃                                            |                    |
| Duty cycle               | 100% ED                                               |                    |
| Coil type                | DIN                                                   |                    |
| Protection class         | IP65 (DIN 40 050)                                     |                    |
| Insulation class         | F                                                     |                    |
| Voltage tolerance        | ±10%                                                  |                    |
| Standard voltage         | 220VAC, 110VAC, 24VDC (The other voltage is optional) |                    |
| Net weight               | 270g                                                  | 370g               |