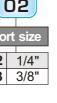

#### How to order

## **Dimensions**

| Model                    | AM325-02-S                                            | AM325-03-S         |
|--------------------------|-------------------------------------------------------|--------------------|
| Port size                | 1/4"                                                  | 3/8"               |
| Body material            | Aluminum alloy                                        |                    |
| Fluid                    | Compressed air                                        |                    |
| Effective area           | 3.8mm <sup>2</sup>                                    | 4.2mm <sup>2</sup> |
| Acting                   | Direct acting with spring return                      |                    |
| Operating pressure range | $0 \sim 6 \text{ kgf/cm}^2$                           |                    |
| Proof pressure           | 7 kgf/cm <sup>2</sup>                                 |                    |
| Ambient temperature      | -10℃ ~ 50℃                                            |                    |
| Duty cycle               | 100% ED                                               |                    |
| Coil type                | DIN                                                   |                    |
| Protection class         | IP65 (DIN 40 050)                                     |                    |
| Insulation class         | F                                                     |                    |
| Voltage tolerance        | ±10%                                                  |                    |
| Standard voltage         | 220VAC, 110VAC, 24VDC (The other voltage is optional) |                    |
| Net weight               | 270g                                                  | 370g               |