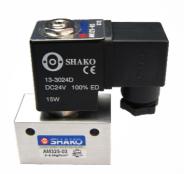

# **SHAKO 3/2 WAY DIRECT SOLENOID VALVE**

## **Features**

- \* 3/2 way solenoid valve, direct acting for quick and sensitive response.
- \* Large flow rate.
- \* The valve is easy to be installed, which simplifies pipe connection.
- \* Ex-proof coil is available, please refer to page 7-6.
- \* Coil nut is available, please refer to page 7-4.

## **Dimensions**

| Model                    | AM325-02-S                                            | AM325-03-S         |
|--------------------------|-------------------------------------------------------|--------------------|
| Port size                | 1/4"                                                  | 3/8"               |
| Body material            | Aluminum alloy                                        |                    |
| Fluid                    | Compressed air                                        |                    |
| Effective area           | 3.8mm <sup>2</sup>                                    | 4.2mm <sup>2</sup> |
| Acting                   | Direct acting with spring return                      |                    |
| Operating pressure range | $0 \sim 6 \text{ kgf/cm}^2$                           |                    |
| Proof pressure           | 7 kgf/cm <sup>2</sup>                                 |                    |
| Ambient temperature      | -10℃ ~ 50℃                                            |                    |
| Duty cycle               | 100% ED                                               |                    |
| Coil type                | DIN                                                   |                    |
| Protection class         | IP65 (DIN 40 050)                                     |                    |
| Insulation class         | F                                                     |                    |
| Voltage tolerance        | ±10%                                                  |                    |
| Standard voltage         | 220VAC, 110VAC, 24VDC (The other voltage is optional) |                    |
| Net weight               | 270g                                                  | 370g               |