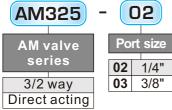

#### How to order

## **Dimensions**

| Model                    | AM325-02-S                                            | AM325-03-S         |
|--------------------------|-------------------------------------------------------|--------------------|
| Port size                | 1/4"                                                  | 3/8"               |
| Body material            | Aluminum alloy                                        |                    |
| Fluid                    | Compressed air                                        |                    |
| Effective area           | 3.8mm <sup>2</sup>                                    | 4.2mm <sup>2</sup> |
| Acting                   | Direct acting with spring return                      |                    |
| Operating pressure range | $0 \sim 6 \text{ kgf/cm}^2$                           |                    |
| Proof pressure           | 7 kgf/cm <sup>2</sup>                                 |                    |
| Ambient temperature      | -10℃ ~ 50℃                                            |                    |
| Duty cycle               | 100% ED                                               |                    |
| Coil type                | DIN                                                   |                    |
| Protection class         | IP65 (DIN 40 050)                                     |                    |
| Insulation class         | F                                                     |                    |
| Voltage tolerance        | ±10%                                                  |                    |
| Standard voltage         | 220VAC, 110VAC, 24VDC (The other voltage is optional) |                    |
| Net weight               | 270g                                                  | 370g               |