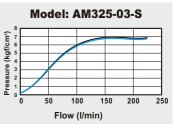

|                    |
| Duty cycle               | 100% ED                                               |                    |
| Coil type                | DIN                                                   |                    |
| Protection class         | IP65 (DIN 40 050)                                     |                    |
| Insulation class         | F                                                     |                    |
| Voltage tolerance        | ±10%                                                  |                    |
| Standard voltage         | 220VAC, 110VAC, 24VDC (The other voltage is optional) |                    |
| Net weight               | 270g                                                  | 370g               |

# Flow chart