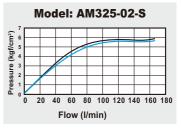

|                    |
| Duty cycle               | 100% ED                                               |                    |
| Coil type                | DIN                                                   |                    |
| Protection class         | IP65 (DIN 40 050)                                     |                    |
| Insulation class         | F                                                     |                    |
| Voltage tolerance        | ±10%                                                  |                    |
| Standard voltage         | 220VAC, 110VAC, 24VDC (The other voltage is optional) |                    |
| Net weight               | 270g                                                  | 370g               |

# Flow chart