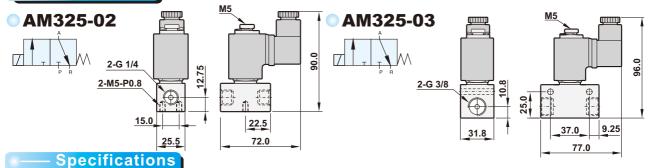

## **Dimensions**

| Model                    | AM325-02-S                                            | AM325-03-S         |
|--------------------------|-------------------------------------------------------|--------------------|
| Port size                | 1/4"                                                  | 3/8"               |
| Body material            | Aluminum alloy                                        |                    |
| Fluid                    | Compressed air                                        |                    |
| Effective area           | 3.8mm <sup>2</sup>                                    | 4.2mm <sup>2</sup> |
| Acting                   | Direct acting with spring return                      |                    |
| Operating pressure range | $0 \sim 6 \text{ kgf/cm}^2$                           |                    |
| Proof pressure           | 7 kgf/cm <sup>2</sup>                                 |                    |
| Ambient temperature      | -10℃ ~ 50℃                                            |                    |
| Duty cycle               | 100% ED                                               |                    |
| Coil type                | DIN                                                   |                    |
| Protection class         | IP65 (DIN 40 050)                                     |                    |
| Insulation class         | F                                                     |                    |
| Voltage tolerance        | ±10%                                                  |                    |
| Standard voltage         | 220VAC, 110VAC, 24VDC (The other voltage is optional) |                    |
| Net weight               | 270g                                                  | 370g               |