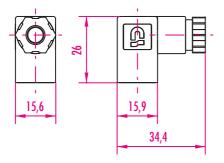

### Technical Data

| Standard Product Features:                        | Special Versions as Options:            |
|---------------------------------------------------|-----------------------------------------|
| Clamping contact without wire protecting plate    | -                                       |
| Housing with M 12 connection                      | -                                       |
| Colour of housing black<br>Colour of housing grey | -                                       |
| Colour of housing transparent                     | Colour of housing natural (milky)       |
| Cable gland without cable clamp                   | -                                       |
| Ground position 12h                               | Ground position 3h, 6h, 9h              |
| Central-fixing screw in St 4.8 zinc-plated        | Central-fixing screw in stainless steel |
| PreCon logo in the housing                        | Customized logo on request              |
| Packaging unit 300 pcs.                           | Single packaging                        |
|                                                   |                                         |
|                                                   |                                         |
|                                                   |                                         |
|                                                   |                                         |
|                                                   |                                         |
|                                                   |                                         |
|                                                   |                                         |