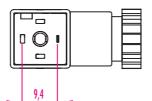

# Micro Type C (9.4 mm)

Product Code: 6-14, One-piece Housing



### Technical Data

| Standard Product Features:                        | Special Versions as Options:            |
|---------------------------------------------------|-----------------------------------------|
| Clamping contact without wire protecting plate    | -                                       |
| Housing with M 12 connection                      | -                                       |
| Colour of housing black<br>Colour of housing grey | -                                       |
| Colour of housing transparent                     | Colour of housing natural (milky)       |
| Cable gland without cable clamp                   | -                                       |
| Ground position 12h                               | Ground position 3h, 6h, 9h              |
| Central-