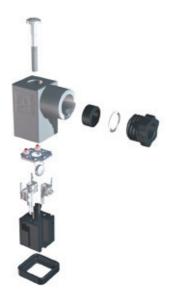

# Micro Type C (9.4 mm)

Product Code: 6-14, One-piece Housing

#### Product code: 6-14 One-piece housing