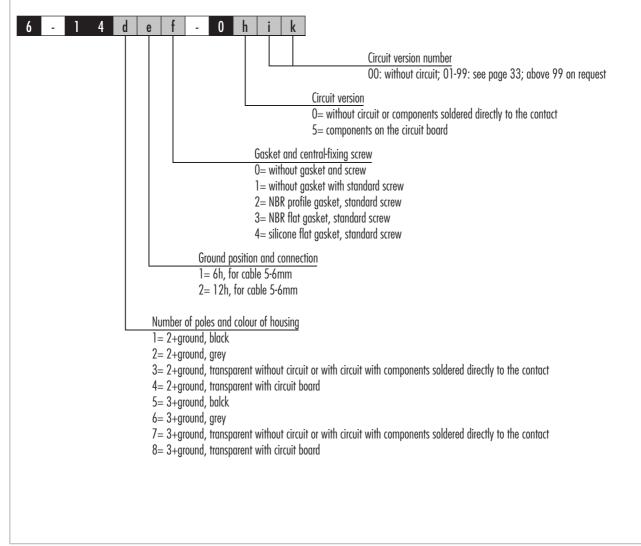

Additional special versions are available on request. Circuit versions see page 28 - 32

### Part Numbers of Standard Versions